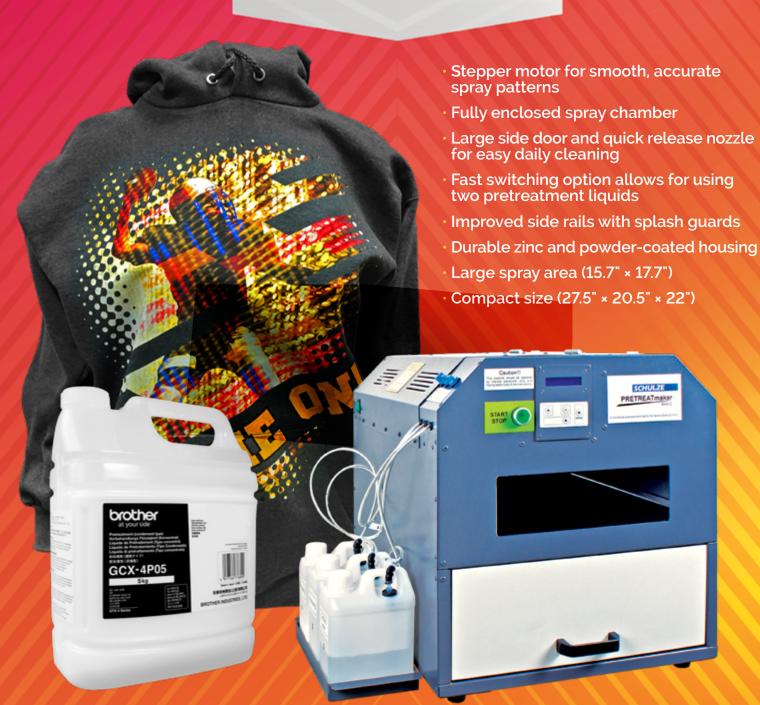

## **PRETREATmaker Basic**

TO UPGRADE YOUR PRETREATMENT CAPABILITIES, CONTACT BROTHER DTG AT 866-750-2542 OR VISIT Brother DTG.com.

| Spraying area                   | 15.7 × 17.7" (40 × 45 cm)                                                |
|---------------------------------|--------------------------------------------------------------------------|
| Spraying method                 | Nozzle is moving over the table (inside)                                 |
| Table length                    | 24.4" (62 cm)                                                            |
| Spray direction                 | Uni / Bi-Directional                                                     |
| Nozzles                         | 1 Nozzle                                                                 |
| Number of bottles               | Two Pretreat (2 Liter Bottles), One Water (2 Liter), One Waste (2 Liter) |
| Motor                           | Stepper Motor                                                            |
| Pumps                           | One pump                                                                 |
| Dimensions                      | L 27.5" × W 20.5" × H 22.0" (L 70 × W 52 × H 56 cm)                      |
| Dimensions (transport)          | L 31.5" × W 22.8" × H 28.7" (L 80 × W 58 × H 73 cm)                      |
| Weight                          | 84 lbs. (38 kg)                                                          |
| Weight (transport)              | 104 lbs. (47 kg)                                                         |
| Connection                      | 220/230 or 110/120 VAC (automatic switch)                                |
| Consumption                     | 150 W                                                                    |
| Operating pressure (precoating) | max. 7 bar                                                               |
| Included in delivery            | replacement nozzle, replacement filter and ultrasound cleaner            |
| Additional characteristics      | zinc- and powder-coated housing                                          |