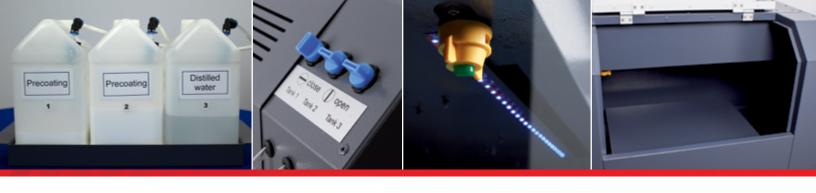

## **PRETREATmaker Basic**

TO UPGRADE YOUR PRETREATMENT CAPABILITIES, CONTACT BROTHER DTG AT 866-750-2542 OR VISIT Brother DTG.com.

| Spraying area                   | 15.7 × 17.7" (40 × 45 cm)                                                |
|---------------------------------|--------------------------------------------------------------------------|
| Spraying method                 | Nozzle is moving over the table (inside)                                 |
| Table length                    | 24.4" (62 cm)                                                            |
| Spray direction                 | Uni / Bi-Directional                                                     |
| Nozzles                         | 1 Nozzle                                                                 |
| Number of bottles               | Two Pretreat (2 Liter Bottles), One Water (2 Liter), One Waste (2 Liter) |
| Motor                           | Stepper Motor                                                            |
| Pumps                           | One pump                                                                 |
| Dimensions                      | L 27.5" × W 20.5" × H 22.0" (L 70 × W 52 × H 56 cm)                      |
| Dimensions (transport)          | L 31.5" × W 22.8" × H 28.7" (L 80 × W 58 × H 73 cm)                      |
| Weight                          | 84 lbs. (38 kg)                                                          |
| Weight (transport)              | 104 lbs. (47 kg)                                                         |
| Connection                      | 220/230 or 110/120 VAC (automatic switch)                                |
| Consumption                     | 150 W                                                                    |
| Operating pressure (precoating) | max. 7 bar                                                               |
| Included in delivery            | replacement nozzle, replacement filter and ultrasound cleaner            |
| Additional characteristics      | zinc- and powder-coated housing                                          |